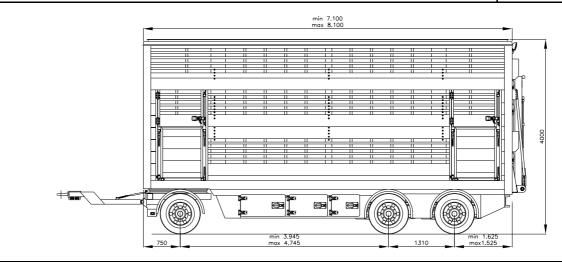

Via Primo Levi 6 MONTICHIARI (BS) Tel. +39030/9654811 (3 linee r.a.) Fax +39030/961294 - +39030/9654833 e-mail: <u>tecnico@pezzaioli.it</u>

| MODEL  | GROSS<br>WEIGHT<br>(Kg) | LENGTH<br>(m) | TARE +/- 3% (Kg) |         |         |
|--------|-------------------------|---------------|------------------|---------|---------|
|        |                         |               | 2 Decks          | 3 Decks | 4 Decks |
| RBA31E | 27000                   | 7.10          | 7000             | 7500    | 7900    |
| RBA31F | 27000                   | 7.60          | 7150             | 7700    | 8150    |
| RBA31G | 27000                   | 8.10          | 7300             | 7900    | 8400    |